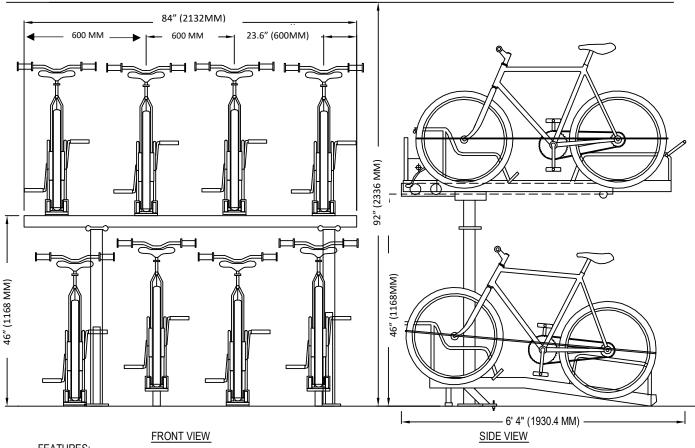

BIKE RACK MFG. & DIST. CO. 80 BASS PRO MILLS DR., UNIT 24 VAUGHAN, ON L4K 5W9 PHONE: (416) 927-7499

FAX: (416) 927-7499 www.bikerack.ca

SELECT DESIRED SIZE:

SELECT DESIRED SPACE USE/SETBACKS:

- ☐ 8 BIKES, 84" (2132 MM) SECTIONS
- ☐ 8 BIKES, 6' (1829 MM) SECTIONS
- 2 BIKES, SINGLE SECTIONS
- ☐ 23.6" (600MM) CENTER TO CENTER
- 18" (457 MM) CENTER TO CENTER

## **FEATURES**:

- -MATERIAL: HSS STEEL
- -FINISH: HOT DIPPED GALVANIZED

## STACKABLE BIKE RACKS

STACKABLE BIKE RACK, 24" CENTER TO CENTER - DRAWING 4

4238-010 REVISION DATE 03/06/2015